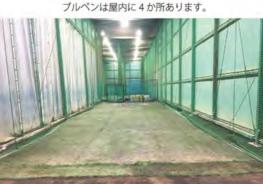

※季節・天候や学校行事などによって変動あり

公式戦でも使用される本校グラウンド。 内野は黒土・外野は人工芝です。 上:半面(内野・レフト) 下:全面

室内練習場完備。

レフト横ブルペン