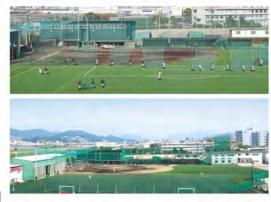

※季節・天候や学校行事などによって変動あり

公式戦でも使用される本校グラウンド。 内野は黒土・外野は人工芝です。 上:半面(内野・レフト) 下:全面

室内練習場完備。

レフト横ブルペン