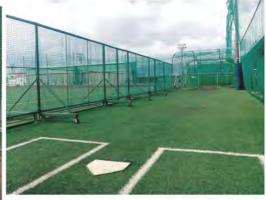

※季節・天候や学校行事などによって変動あり

公式戦でも使用される本校グラウンド。 内野は黒土・外野は人工芝です。 上:半面(内野・レフト) 下:全面

室内練習場完備。

レフト横ブルペン